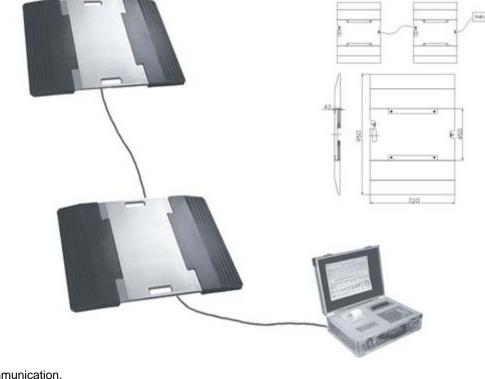

## **Axle Wheel Scale**

Vehicle's overload is the important reason that results in the highway accelerate damage and causes traffic accident, the portable dynamic axle scale can be applied to the management of the over speed and overload of the highway. Our axle scale includes two pads which are used into measuring the axle weight and gross weight of the vehicle; Two group four pieces rubber ramp which make it easy for the vehicle moves into the pads; One piece Weighing indicator, which be used into A/D transforming, calculating and printing.

## **Technical Parameter:**

Single pad max wheel loading: 10t (each axle 20t) Single pad size: 720 x 450 x 43mm Power supply: Internal: 2pcs of Build-in Storage rechargeable batteries External: 12V A/C stable power Application Temperature: -30 °C ~+70 °C Static / Dynamic Accuracy: (±) 1-3% FS, (±) 5-10% FS Max. Speed: 10km/h Single pad N. W.: 20kg (including load cell) Slope N. W.: 8kg Rubber slope size: 720 x 250mm

Items printing: license tag number, wheel weight, total weight, wheel type, load limit value, lateral load limit value, time, etc.

Scale pads can be connected with a wire in-between easily in free form for casual application, and the installation is simple.