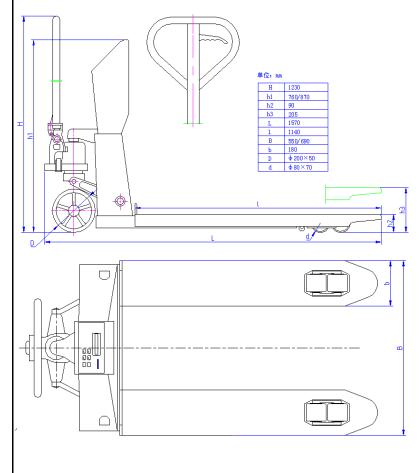

| Pallet Truck Scale | Model   | Max. Capacity | Min. Capacity | Division Value | Accuracy Class | Specification      |           |
|--------------------|---------|---------------|---------------|----------------|----------------|--------------------|-----------|
|                    | SEPTS-1 | 1,000kg       | 10kg          | 0.5kg          |                | Max cargo height   | 205/195   |
|                    |         |               |               |                |                | Min cargo height   | 85/75     |
|                    | SEPTS-2 | 2,000kg       | 20kg          | 1kg            |                | Length of the fork | 1150/1220 |
|                    |         |               |               |                |                | Cargo width        | 550/690   |
|                    | SEPTS-3 | 3,000kg       | 20kg          | 1kg            |                | Whole weight       | 90/96     |
|                    |         |               |               |                |                | Load cell quantity | 4         |